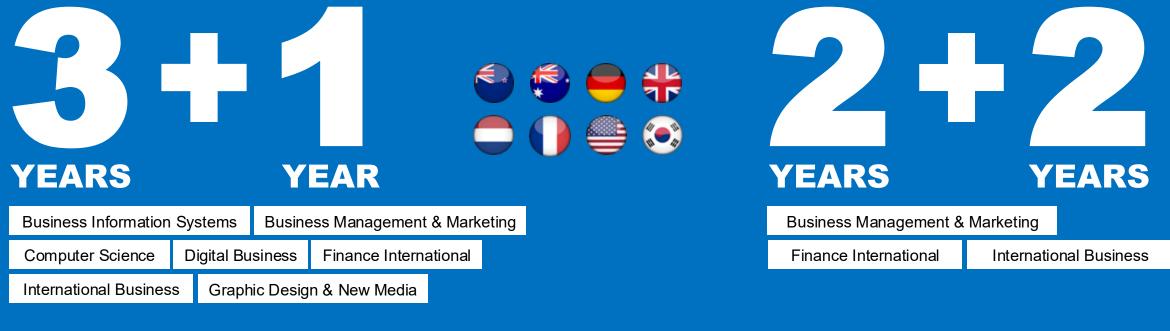

## **BINUS INTERNATIONAL DOUBLE DEGREE PROGRAM**

W

Double Degree program is a program, where students can get double degree at once in a short time period by two different universities. This program gives the opportunity for their students to enroll in two majors at the same time based on their individual preferences, with a study duration one or two-year study abroad, so the students will graduate with a double degree (Sarjana + Bachelor).

## **BINUS INTERNATIONAL TWO-DEGREE PROGRAM**

4 years in Jakarta get two degree

CIS

INTERNATIONAL BUSINESS SCHOOL

Queensland University of Technology

| Business Information Systems Business |        | Business Manag   | siness Management & Marketing |           | Science | Digital Business   |
|---------------------------------------|--------|------------------|-------------------------------|-----------|---------|--------------------|
| Finance International                 | Intern | ational Business | Graphic Design & I            | New Media | Interac | tive Digital Media |