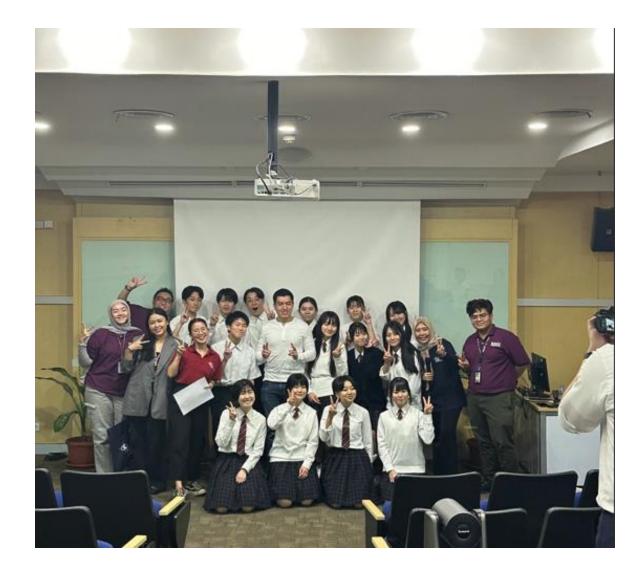

### Niigata Meikun Senior High School Visits to BINUS International – 7 March, 2024