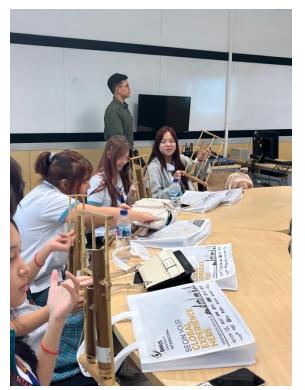

### Niigata Meikun Senior High School Visits to BINUS International – 7 March, 2024

### Other Visits

New Zealand School, Jakarta

BELTEI International School, Cambodia