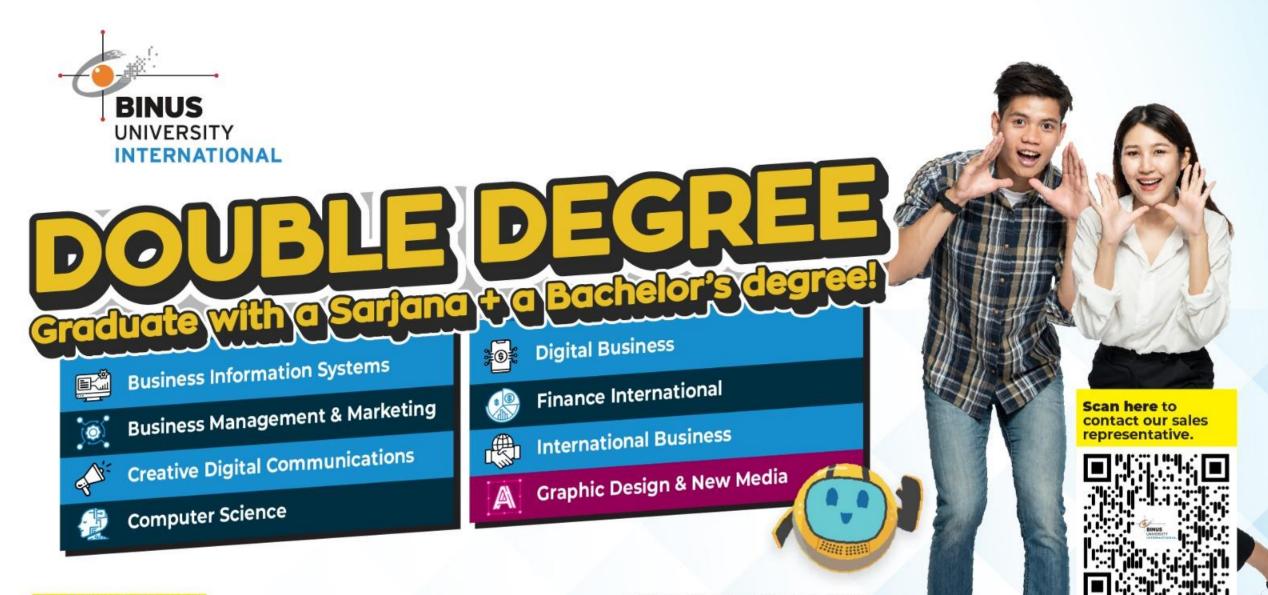

## **BINUS INTERNATIONAL DOUBLE DEGREE PROGRAM**

W

Double Degree program is a program, where students can get double degree at once in a short time period by two different universities. This program gives the opportunity for their students to enroll in two majors at the same time based on their individual preferences, with a study duration one or two-year study abroad, so the students will graduate with a double degree (Sarjana + Bachelor).

## **BINUS INTERNATIONAL TWO-DEGREE PROGRAM**

4 years in Jakarta get two degree

CIS

INTERNATIONAL BUSINESS SCHOOL

Queensland University of Technology

| Business Information Systems Business |        | Business Manag   | siness Management & Marketing |           | Science | Digital Business   |
|---------------------------------------|--------|------------------|-------------------------------|-----------|---------|--------------------|
| Finance International                 | Intern | ational Business | Graphic Design & I            | New Media | Interac | tive Digital Media |

#### **Career Opportunities**

- Digital Entrepreneur
- Researcher
- Investor/Consultant
- Digital Specialist
- Digital Business Professional
- Analyst

WESTERN SYDNEY

UNIVERSITY

W

| <br>Business Information Systems Business Manage |        | ement & Marketing | Computer Science           |  | Digital Business          |  |
|--------------------------------------------------|--------|-------------------|----------------------------|--|---------------------------|--|
| Finance International                            | Interr | ational Business  | Graphic Design & New Media |  | Interactive Digital Media |  |