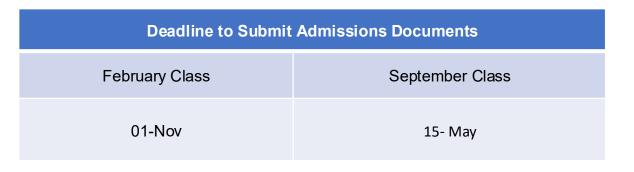

#### All documents must be in English.

| Deadline to Submit Admissions Documents               |         |        |       |  |  |
|-------------------------------------------------------|---------|--------|-------|--|--|
| March Class June Class September Class November Class |         |        |       |  |  |
| 1 Dec                                                 | 1 March | 15 May | 1 Aug |  |  |