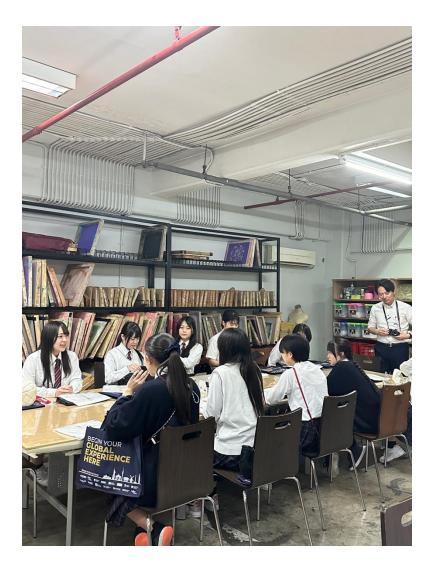

### Niigata Meikun Senior High School Visits to BINUS International – 7 March, 2024